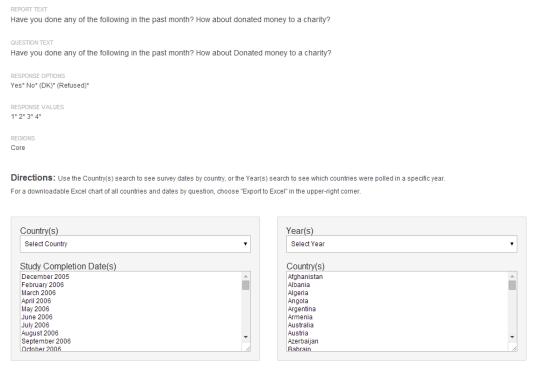

Here you can click on the export button to create an Excel File with the questions found by the search, or you can click on the Qtag button to learn more about a question.

Clicking on the Qtag button will give you a detailed explanation of the question including the exact question text, response options and when and where the question was asked:. The page will look like the following: