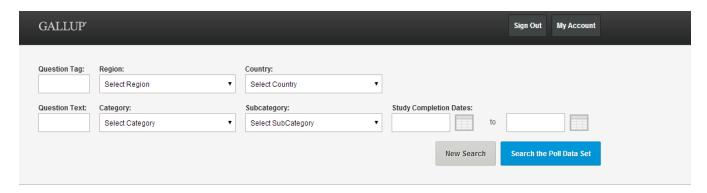

Once you register and validate your information, use **this link** to log in. After logging in you will find a page that looks like this:

From this page you can search the World Poll Data set.

The question tag is an internal numbering system we use to track questions and matches Qtags in the World Poll dataset.

There are four major ways to search for questions:

- 1. Geography: Enter a region or a country to explore questions that have been asked in that country
- 2. Question Text: Enter keywords to search for potential questions
- 3. Category and Subcategory: Explore questions related to defined World Poll categories \* Please note that you must select a category in order to populate the search box for subcategory.
- 4. By Date: Search for questions asked in a particular year or time period.